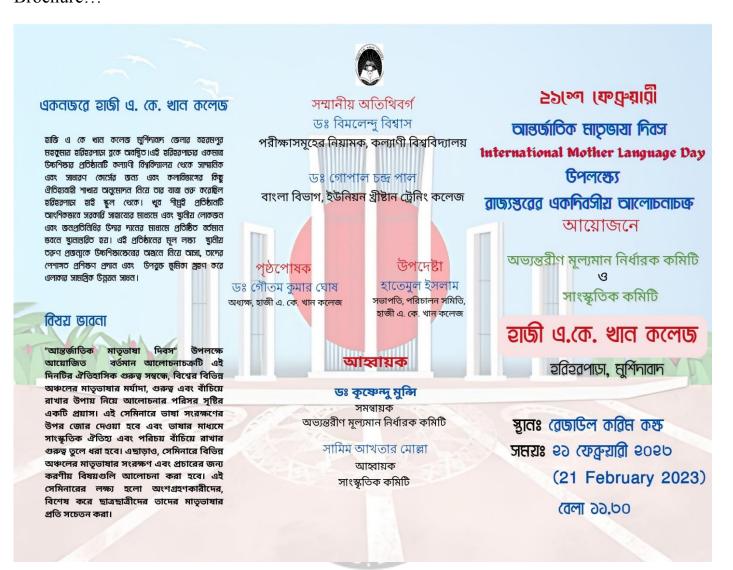

- To observe the International Mother Language Day to remember the martyrs of language movement.
- To assess the importance and relevance of mother language.

**Report:** A state level seminar on 'International Mother Language Day' was organised by Internal Quality Assurance Cell and Cultural Sub-committee, Hazi A. K. Khan College. Dr. Bimalendu Biswas, Controller of Examinations, University of Kalyani, Dr. Gopal Chandra Pal, Associate Professor, Union Christian Training College were invited to attend that seminar. There were several other esteemed guests in that programme.

Welcome address was delivered by Dr. Goutam Kumar Ghosh, Principal, Hazi A. K. Khan College. Keynote address was given by Dr. Pulokes Mandal, TCS & Assistant Professor, Department of Bengali, Hazi A. K. Khan College. Dr. Gopal Chandra Pal, Associate Professor, Union Christian Training College was the main speaker. He spoke about International Mother Language Day. He deciphered the significance and relevance of mother language for education. It was an effort to spread consciousness among the students. The discussion about the mentioned topic was confined on mother language and its role for the effective teaching. Dr. Pal presented the historical background of that International Mother Language Day.