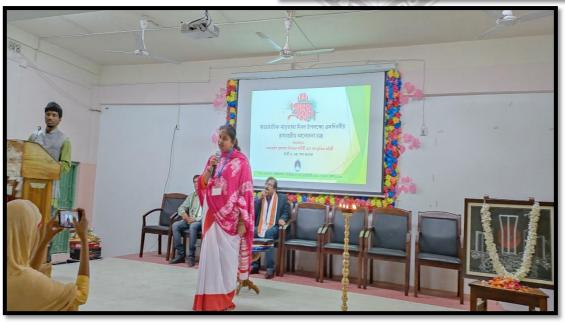

Welcome address was delivered by Dr. Goutam Kumar Ghosh, Principal, Hazi A. K. Khan College. Keynote address was given by Dr. Pulokes Mandal, TCS & Assistant Professor, Department of Bengali, Hazi A. K. Khan College. Dr. Gopal Chandra Pal, Associate Professor, Union Christian Training College was the main speaker. He spoke about International Mother Language Day. He deciphered the significance and relevance of mother language for education. It was an effort to spread consciousness among the students. The discussion about the mentioned topic was confined on mother language and its role for the effective teaching. Dr. Pal presented the historical background of that International Mother Language Day.

The Controller of Examinations, KU, Dr. B. Biswas also highlighted the importance of mother language. He also analysed the nature of International Mother Language Day. His speech enriched the audience. There was another esteemed speaker, Dr. Rajarshi Chakraborty, Professor, Department of History, The University of Burdwan, on that seminar. He also enlightened the audience with his graceful speeches. It was actually a very successful seminar. Cultural events like, Singing, Recitation, Dancing were also arranged on behalf of cultural sub-committee, Hazi A. K. Khan College.