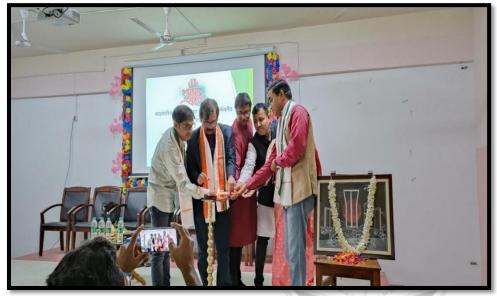

Welcome address was delivered by Dr. Goutam Kumar Ghosh, Principal, Hazi A. K. Khan College. Keynote address was given by Dr. Pulokes Mandal, TCS & Assistant Professor, Department of Bengali, Hazi A. K. Khan College. Dr. Gopal Chandra Pal, Associate Professor, Union Christian Training College was the main speaker. He spoke about International Mother Language Day. He deciphered the significance and relevance of mother language for education. It was an effort to spread consciousness among the students. The discussion about the mentioned topic was confined on mother language and its role for the effective teaching. Dr. Pal presented the historical background of that International Mother Language Day.

The Controller of Examinations, KU, Dr. B. Biswas also highlighted the importance of mother language. He also analysed the nature of International Mother Language Day. His speech enriched the audience. There was another esteemed speaker, Dr. Rajarshi Chakraborty, Professor, Department of History, The University of Burdwan, on that seminar. He also enlightened the audience with his graceful speeches. It was actually a very successful seminar. Cultural events like, Singing, Recitation, Dancing were also arranged on behalf of cultural sub-committee, Hazi A. K. Khan College.