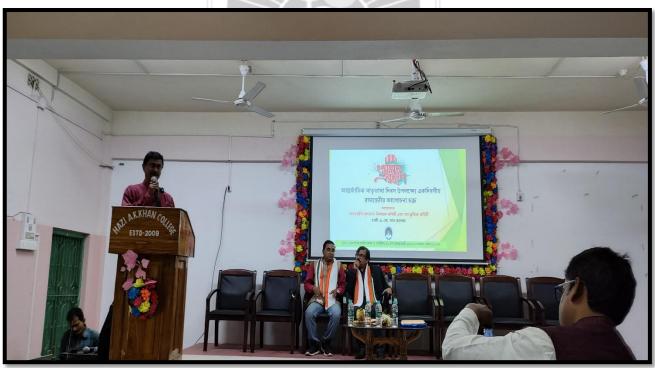

Welcome address was delivered by Dr. Goutam Kumar Ghosh, Principal, Hazi A. K. Khan College. Keynote address was given by Dr. Pulokes Mandal, TCS & Assistant Professor, Department of Bengali, Hazi A. K. Khan College. Dr. Gopal Chandra Pal, Associate Professor, Union Christian Training College was the main speaker. He spoke about International Mother Language Day. He deciphered the significance and relevance of mother language for education. It was an effort to spread consciousness among the students. The discussion about the mentioned topic was confined on mother language and its role for the effective teaching. Dr. Pal presented the historical background of that International Mother Language Day.