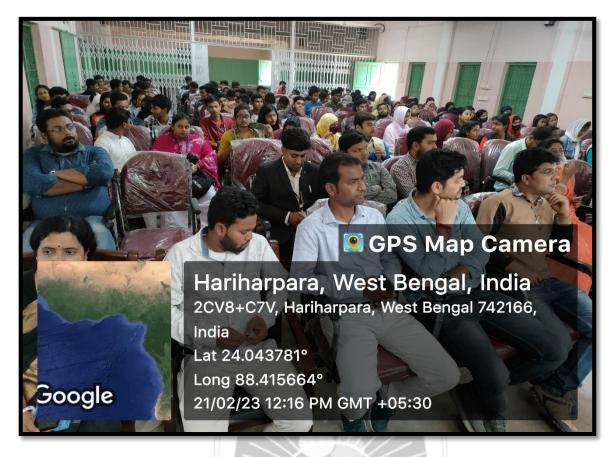

#### A Brief Report of Seminar

on

'International Mother Language Day'

Date: 21.02.2023

Time: 11:30 am

Venue: Rezaul Karim Kaksha (Seminar Hall)

**Total Attendees: 160** 

**Objective:** The main objectives of the seminar are-