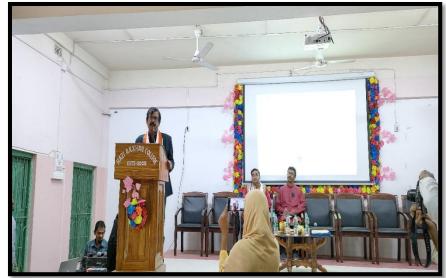

Welcome address was delivered by Dr. Goutam Kumar Ghosh, Principal, Hazi A. K. Khan College. Keynote address was given by Dr. Pulokes Mandal, TCS & Assistant Professor, Department of Bengali, Hazi A. K. Khan College. Dr. Gopal Chandra Pal, Associate Professor, Union Christian Training College was the main speaker. He spoke about International Mother Language Day. He deciphered the significance and relevance of mother language for education. It was an effort to spread consciousness among the students. The discussion about the mentioned topic was confined on mother language and its role for the effective teaching. Dr. Pal presented the historical background of that International Mother Language Day.

The Controller of Examinations, KU, Dr. B. Biswas also highlighted the importance of mother language. He also analysed the nature of International Mother Language Day. His speech enriched the audience. There was another esteemed speaker, Dr. Rajarshi Chakraborty, Professor, Department of History, The University of Burdwan, on that seminar. He also enlightened the audience with his graceful speeches. It was actually a very successful seminar. Cultural events like, Singing, Recitation, Dancing were also arranged on behalf of cultural sub-committee, Hazi A. K. Khan College.