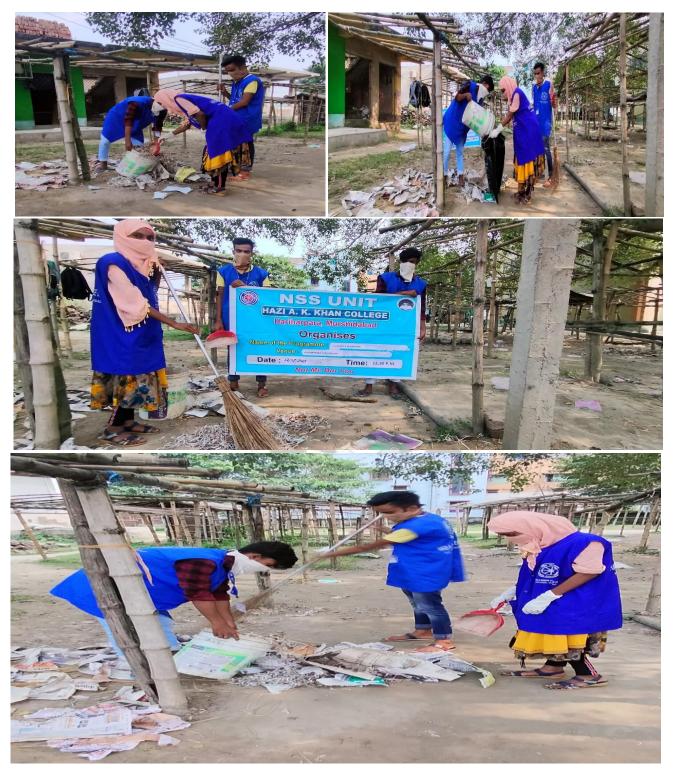

## **Brief Description of the Programme:**

On 12/07/2021, the NSS unit of Hazi A.K. Khan College organized a "Clean India Programme" awareness event at Hariharpara Sobji Bazar. NSS volunteers and college students participated wholeheartedly in the event. They engaged with local residents in the surrounding areas and spoke to them about the importance of cleanliness and sanitation. They also organized a cleanliness drive in the area, collecting garbage and cleaning up public spaces.

# **OUTCOMES**

The "Clean India Programme" awareness event organized by the NSS unit of Hazi A.K. Khan College was a significant step in raising awareness about the "Clean India Programme" initiative of the Government of India. It also successfully organised a cleanliness drive in the area. This campaign exemplified the college's commitment to fostering positive change within its local community.