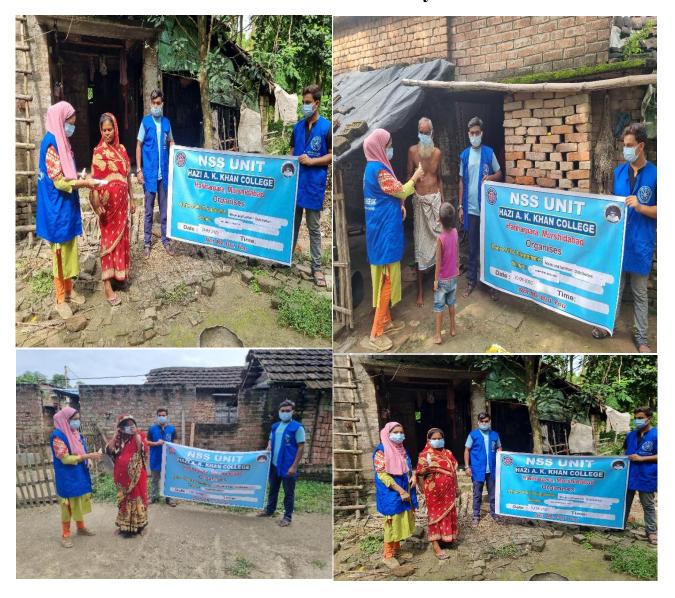

## **Photo Gallery**

Principal Hazi A.K Khan College Hariharpara, Murshidabad

**ESTD**: 2008

P.O + P.S.- Hariharpara . Dist.-Murshidabad Pin-742166

Website: www.haziakkhancollege.ac.in E-mail Id:haziakkhancollege@yahoo.com