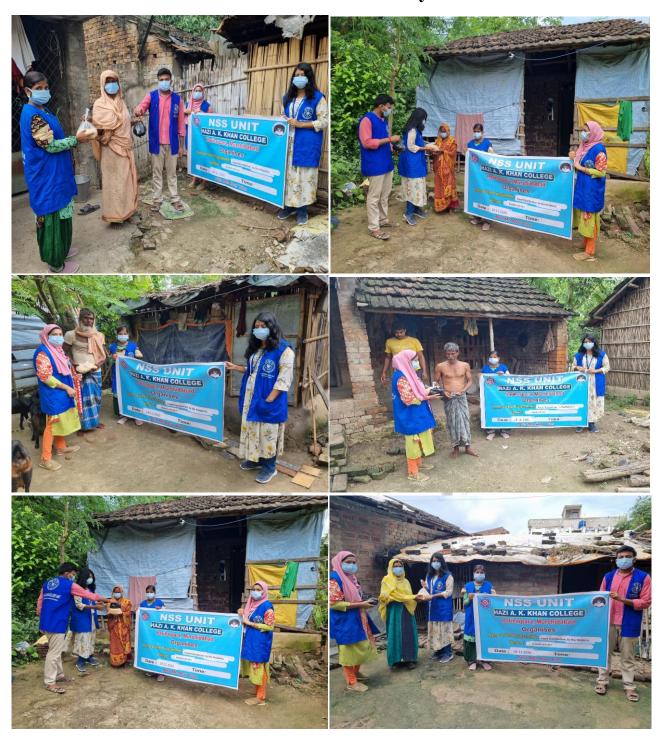

### **Brief Description of the Programme:**

On November 18, 2020, the National Service Scheme (NSS) unit of Hazi A.K. Khan College organized a "Food Distribution During Covid-19 Period" event at Hariharpara. The event was designed to provide food assistance to people affected by the COVID-19 pandemic, raise awareness about the importance of food security during the pandemic, and promote social solidarity and community spirit. NSS volunteers, college students, and teachers participated wholeheartedly in the event. They prepared food packets of Rice and Potato for distribution. The volunteers then distributed the food packets to people in need.

## **Photo Gallery**

Principal Hazi A.K Khan College Hariharpara, Murshidabad

**ESTD**: 2008

P.O + P.S.- Hariharpara . Dist.-Murshidabad Pin-742166

Website: www.haziakkhancollege.ac.in E-mail Id :haziakkhancollege@yahoo.com