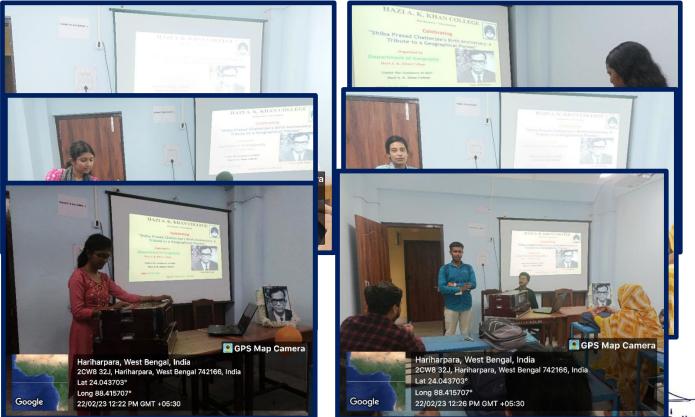

### **Brief Description:**

The cultural program unfolded as a diverse and engaging journey:

The programme started with the welcome address by Sri Bubai Ghosh, Faculty, Department of Geography at 12.00 noon.

To commence the event, we adorned a picture of Shivprasad Chatterjee with floral garlands, symbolizing our deep respect and appreciation for his pioneering work.

A comprehensive speech delved into the life and achievements of Shiba Prasad Chatterjee, shedding light on his impact and significance in the field of geography. After that student shared eloquent poems inspired by Shiba Prasad Chatterjee, infusing emotion and artistic expression into the tribute, creating a poignant atmosphere.

Energetic dance performances, representing the diverse cultural tapestry of India, were showcased to celebrate the spirit of Shiba Prasad Chatterjee's geographical explorations.

The cultural journey continued with soulful musical performances, carefully curated to complement the theme and add a melodious touch to the celebration.

The program concluded with a heartfelt vote of thanks from Bubai Ghosh, a respected faculty member from the Geography Department. His words expressed gratitude to everyone involved, acknowledging their contributions to the success of the event.

### Some Glimpses

Hazi A.K. Khan Collegë Hariharpara, Murshidabad

E-mail Id: haziakkhancollege@gmail.com

Mob:

P.O + P.S.- Hariharpara . Dist.-Murshidabad Pin-742166 Website: www.haziakkhancollege.ac.in E-mail Id : haziakkhancollege@yahoo.com